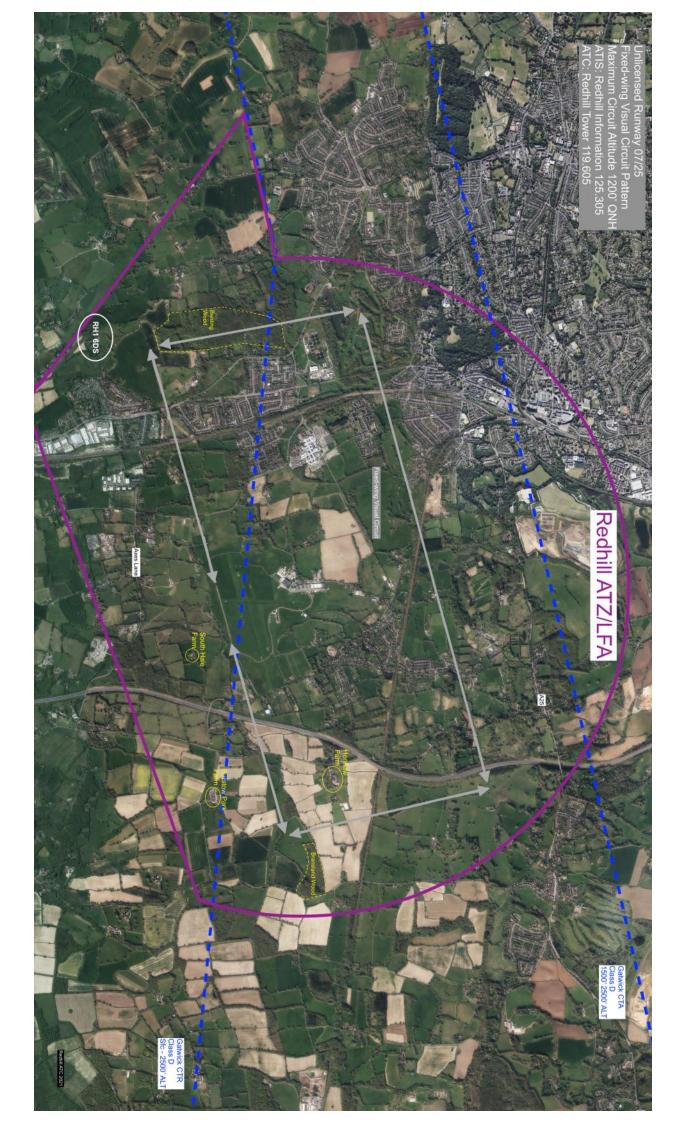

| Reference | Date/Time             | Location | Runway | F/W       | Total     | Complaint                                                                                                                                                                             | Action                                                                               |
|-----------|-----------------------|----------|--------|-----------|-----------|---------------------------------------------------------------------------------------------------------------------------------------------------------------------------------------|--------------------------------------------------------------------------------------|
|           |                       |          |        | Movements | Movements |                                                                                                                                                                                       |                                                                                      |
| FW2022/1  | 21.02.2022<br>1115hrs | RH1 6DS  | 25     | 128       | 166       | Complaint resides in<br>Lodge Lane and reported<br>fixed-wing aircraft were<br>drifting south of the<br>climb-out instead of<br>maintaining a track<br>straight ahead from Rwy<br>25. | Complainant spoken with by SATCO who agreed to monitor tracks of departing aircraft. |